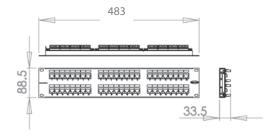

## PRODUCT CHARACTERISTICS

Panel Width: 19" (483mm)
Panel Height: 24 port 1U (44.1mm)

48 port 2U (88.5mm)

Panel Depth: 33.50mm
Outlet Style: Unkeyed RJ-45
Colour: RAL 9005 Black
Punch Down Blocks: Universal style IDC
Wiring Standard: EIA/TIA 568A/B