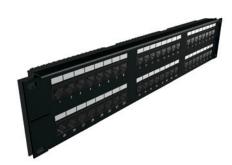

## PRODUCT DESCRIPTION

The GigaPlus 19" rack mounted patch panel offers true Category 5e component performance using patented state of the art printed circuit technology. All outlets are numerically identified with an additional writable surface for ease of port naming. Each panel is supplied with cable ties, panel mounting accessories and short form installation instructions.